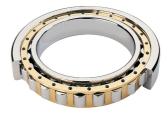

## NU 1026 MA C3-TIMKEN CYLINDRISK RULLELEJE ENRADET MED MESSINGHOLDER

NU

NJ

NUP

NF

Ν

High quality cylindrical roller bearing with machined brass cage from the leading manufacturer TIMKEN. Featuring the TIMKEN EMA design. A premium land-riding cage, unique internal geometries, enhanced surface finishes and a compact design. All this adds up to longer life, improved uptime and reduced maintenance costs.